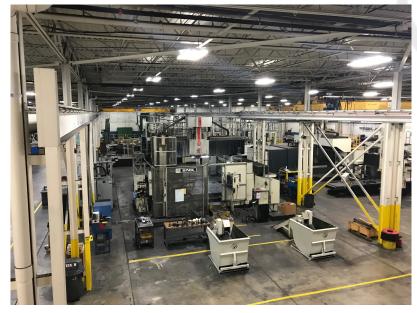

# **FACILITY OVERVIEW**

Prestige Extreme Machining and Manufacturing has expertise in supporting the aerospace, heavy equipment, automotive and defense industries. With skilled professionals manufacturing a variety of tooling and parts. Our 50,000 square foot climate-controlled facility is perfect for your small, medium and large projects.

# **FACILITY OVERVIEW**

# Overhead Bay Doors

- (1) 14 Ft. x 16 Ft.
- (1) 12 Ft. x 16 Ft.

Bay Dimensions (4) 190 Ft. x 40 Ft.

# Crane Capacity (4) 15 Ton Cranes