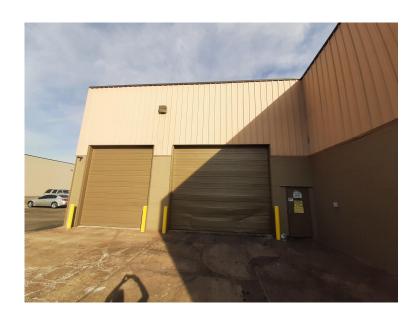

# Overhead Bay Doors

- (1) 14 Ft. x 16 Ft.
- (1) 12 Ft. x 16 Ft.

Bay Dimensions (4) 190 Ft. x 40 Ft.