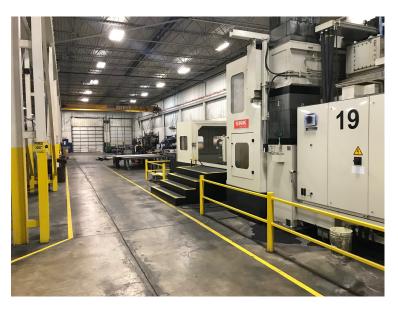

# **FACILITY OVERVIEW**

Prestige Extreme Machining and Manufacturing has expertise in supporting the aerospace, heavy equipment, automotive and defense industries. With skilled professionals manufacturing a variety of tooling and parts. Our 50,000 square foot climate-controlled facility is perfect for your small, medium and large projects.

#### Our services include Small / Large 3 & 5 Axis Machining

3-Axis and 5-Axis Machining up to 40,000lbs.

- (1) Awea 3-Axis Machining Center 157" x 126 x 39" With 90-degree head available
- (1) Promac SHARAV GVT 5-Axis Machining Center up to 47" x 98" x 157"
- (1) Promac SHARAV HGVT 5-Axis Machining Center up to 47" x 98" x 236" (Coming Spring 2022!)
- (1) Large SNK 5-Axis Machining Center, up to 206" x 137" x 59"
- (1) SNK 3-Axis Machining Center, up to 177" X 114" X 55"
- (1) Large CHL 3-Axis Machining Center up to 157" x 102" x 39"
- (1) HAAS 5-Axis High Speed Machining Center, 30" x 20" x 20"
- (4) Small Machining Centers with High-Speed capabilities
- Experience machining a diverse range of materials including:
  - Steel, Cast Iron, Kirksite, Invar, Composites, Aluminum, Clay and Foam
  - CAD/CAM support