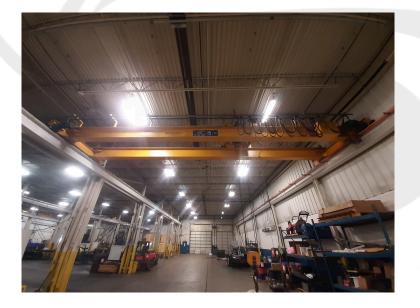

RATION

### Calibrated Equipment

- FARO Laser Tracker Vantage E
- Faro Quantum S PCMM
- Micrometers, Calipers, Gauge pins / Blocks,
   Profilometer are a few of our mechanical tools.
- Mitutoyo 24 " Height Gauge
- All Final QA buyoff tooling is calibrated on a yearly basis.



# **FACILITY OVERVIEW**

Prestige Extreme Machining and Manufacturing has expertise in supporting the aerospace, heavy equipment, automotive and defense industries. With skilled professionals manufacturing a variety of tooling and parts. Our 50,000 square foot climate-controlled facility is perfect for your small, medium and large projects.







# **FACILITY OVERVIEW**

# Overhead Bay Doors

- (1) 14 Ft. x 16 Ft.
- (1) 12 Ft. x 16 Ft.



Bay Dimensions (4) 190 Ft. x 40 Ft.



# Crane Capacity (4) 15 Ton Cranes





# **CUSTOMER BASE**



























# ADDITIONAL PRESTIGE GROUP CAPABILITIES

### Six Companies, One Vision, Your Product

The Prestige Group has been supporting industry since 1998. Our family of companies include:

- Prestige Engineering Staffing, Veteran Programs, CAD Design (NX / CATIA)
- Prestige Advanced Interior/Exterior Concept, Full Vehicle Creation, CNC Mills, 5 Axis Router, 3D printing
- Prestige Warehouse and Assembly Assembly, Warehousing, Sequencing, Service Parts, Distribution
- **Prestige Sorting** Material Sorting, Inspection, Containment, Liaisons, Part Re-work
- Prestige Extreme Distribution Automated Cribs, Cutting Tools and Industrial Supplies
- Prestige Extreme Machining and Manufacturing 24 CNC mills capable of milling small to very large projects

The P