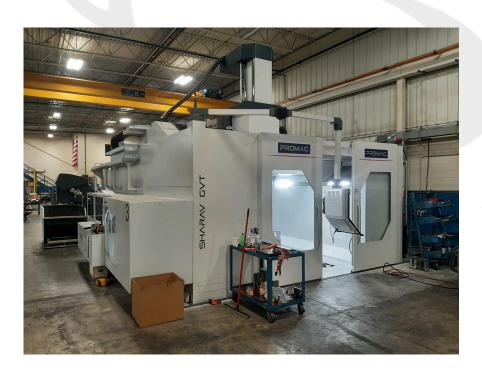

#### Our services include Small / Large 3 & 5 Axis Machining

3-Axis and 5-Axis Machining up to 40,000lbs.

- (1) Awea 3-Axis Machining Center 157" x 126 x 39" With 90-degree head available
- (1) Promac SHARAV GVT 5-Axis Machining Center up to 47" x 98" x 157"
- (1) Promac SHARAV HGVT 5-Axis Machining Center up to 47" x 98" x 236" (Coming Spring 2022!)
- (1) Large SNK 5-Axis Machining Center, up to 206" x 137" x 59"
- (1) SNK 3-Axis Machining Center, up to 177" X 114" X 55"
- (1) Large CHL 3-Axis Machining Center up to 157" x 102" x 39"
- (1) HAAS 5-Axis High Speed Machining Center, 30" x 20" x 20"
- (4) Small Machining Centers with High-Speed capabilities
- Experience machining a diverse range of materials including:
  - Steel, Cast Iron, Kirksite, Invar, Composites, Aluminum, Clay and Foam
  - CAD/CAM support