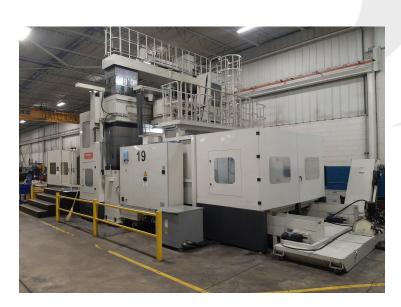

# 3/5 AXIS MACHINING

#### Our services include Small / Large 3 & 5 Axis Machining

3-Axis and 5-Axis Machining up to 40,000lbs.

- (1) Awea 3-Axis Machining Center 157" x 126 x 39" With 90-degree head available
- (1) Promac SHARAV GVT 5-Axis Machining Center up to 47" x 98" x 157"
- (1) Promac SHARAV HGVT 5-Axis Machining Center up to 47" x 98" x 236" (Coming Spring 2022!)
- (1) Large SNK 5-Axis Machining Center, up to 206" x 137" x 59"
- (1) SNK 3-Axis Machining Center, up to 177" X 114" X 55"
- (1) Large CHL 3-Axis Machining Center up to 157" x 102" x 39"
- (1) HAAS 5-Axis High Speed Machining Center, 30" x 20" x 20"
- (4) Small Machining Centers with High-Speed capabilities
- Experience machining a diverse range of materials including:
  - Steel, Cast Iron, Kirksite, Invar, Composites, Aluminum, Clay and Foam
  - CAD/CAM support