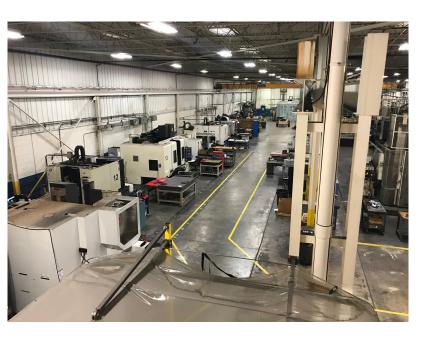

# **FACILITY OVERVIEW**

Prestige Extreme Machining and Manufacturing has expertise in supporting the aerospace, heavy equipment, automotive and defense industries. With skilled professionals manufacturing a variety of tooling and parts. Our 50,000 square foot climate-controlled facility is perfect for your small, medium and large projects.

# **FACILITY OVERVIEW**

# Overhead Bay Doors

- (1) 14 Ft. x 16 Ft.
- (1) 12 Ft. x 16 Ft.

Bay Dimensions (4) 190 Ft. x 40 Ft.

# Crane Capacity (4) 15 Ton Cranes