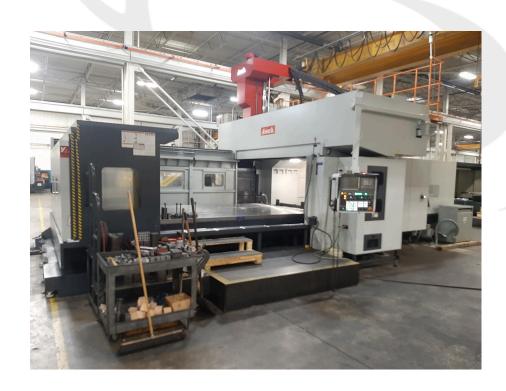

# 3/5 AXIS MACHINING

#### Our services include Small / Large 3 & 5 Axis Machining

3-Axis and 5-Axis Machining up to 40,000lbs.

- (1) Awea 3-Axis Machining Center 157" x 126 x 39" With 90-degree head available
- (1) Promac SHARAV GVT 5-Axis Machining Center up to 47" x 98" x 157"
- (1) Promac SHARAV HGVT 5-Axis Machining Center up to 47" x 98" x 236" (Coming Spring 2022!)
- (1) Large SNK 5-Axis Machining Center, up to 206" x 137" x 59"
- (1) SNK 3-Axis Machining Center, up to 177" X 114" X 55"
- (1) Large CHL 3-Axis Machining Center up to 157" x 102" x 39"
- (1) HAAS 5-Axis High Speed Machining Center, 30" x 20" x 20"
- (4) Small Machining Centers with High-Speed capabilities
- Experience machining a diverse range of materials including:
  - Steel, Cast Iron, Kirksite, Invar, Composites, Aluminum, Clay and Foam
  - CAD/CAM support