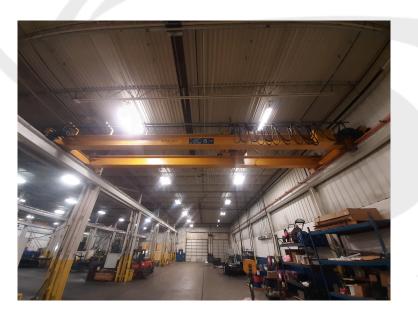

# **FACILITY OVERVIEW**

Overhead Bay Doors (1) 14 Ft. x 16 Ft. (1) 12 Ft. x 16 Ft.

Crane Capacity (4) 15 Ton Cranes 18' Height Under Hook