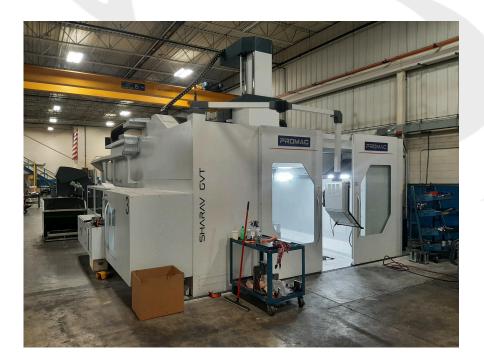

# **3/5 AXIS MACHINING**

### Our services include Small / Large 3 & 5 Axis Machining

3-Axis and 5-Axis Machining up to 40,000lbs.

- (1) Awea 3-Axis Machining Center 157" x 126 x 39" With 90-degree head available
- (1) Promac SHARAV GVT 5-Axis Machining Center up to 47" x 98" x 157"
- (1) Promac SHARAV HGVT 5-Axis Machining Center up to 47" x 98" x 236" (Coming Spring 2022!)
- (1) Large SNK 5-Axis Machining Center, up to 206" x 137" x 59"
- (1) SNK 3-Axis Machining Center, up to 177" X 114" X 55"
- (1) Large CHL 3-Axis Machining Center up to 157" x 102" x 39"
- (1) HAAS 5-Axis High Speed Machining Center, 30" x 20" x 20"
- (4) Small Machining Centers with High-Speed capabilities
- Experience machining a diverse range of materials including:
  - Steel, Cast Iron, Kirksite, Invar, Composites, Aluminum, Clay and Foam
  - CAD/CAM support