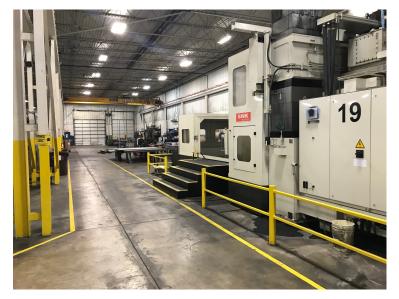

### Our services include Small / Large 3 & 5 Axis Machining

3-Axis and 5-Axis Machining up to 40,000lbs.

- (1) Awea 3-Axis Machining Center 157" x 126 x 39" With 90-degree head available
- (1) Promac SHARAV GVT 5-Axis Machining Center up to 47" x 98" x 157"
- (1) Promac SHARAV HGVT 5-Axis Machining Center up to 47" x 98" x 236" (Coming Spring 2022!)
- (1) Large SNK 5-Axis Machining Center, up to 206" x 137" x 59"
- (1) SNK 3-Axis Machining Center, up to 177" X 114" X 55"
- (1) Large CHL 3-Axis Machining Center up to 157" x 102" x 39"
- (1) HAAS 5-Axis High Speed Machining Center, 30" x 20" x 20"
- (4) Small Machining Centers with High-Speed capabilities
- Experience machining a diverse range of materials including:
  - Steel, Cast Iron, Kirksite, Invar, Composites, Aluminum, Clay and Foam
  - CAD/CAM support