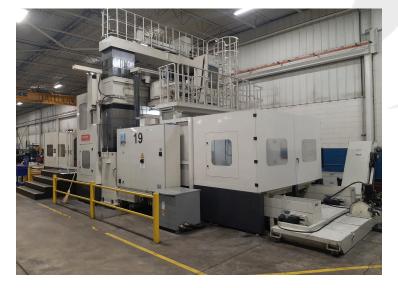

# **3/5 AXIS MACHINING**

### Our services include Small / Large 3 & 5 Axis Machining

3-Axis and 5-Axis Machining up to 40,000lbs.

- (1) Awea 3-Axis Machining Center 157" x 126 x 39" With 90-degree head available
- (1) Promac SHARAV GVT 5-Axis Machining Center up to 47" x 98" x 157"
- (1) Promac SHARAV HGVT 5-Axis Machining Center up to 47" x 98" x 236" (Coming Spring 2022!)
- (1) Large SNK 5-Axis Machining Center, up to 206" x 137" x 59"
- (1) SNK 3-Axis Machining Center, up to 177" X 114" X 55"
- (1) Large CHL 3-Axis Machining Center up to 157" x 102" x 39"
- (1) HAAS 5-Axis High Speed Machining Center, 30" x 20" x 20"
- (4) Small Machining Centers with High-Speed capabilities
- Experience machining a diverse range of materials including:
  - Steel, Cast Iron, Kirksite, Invar, Composites, Aluminum, Clay and Foam
  - CAD/CAM support