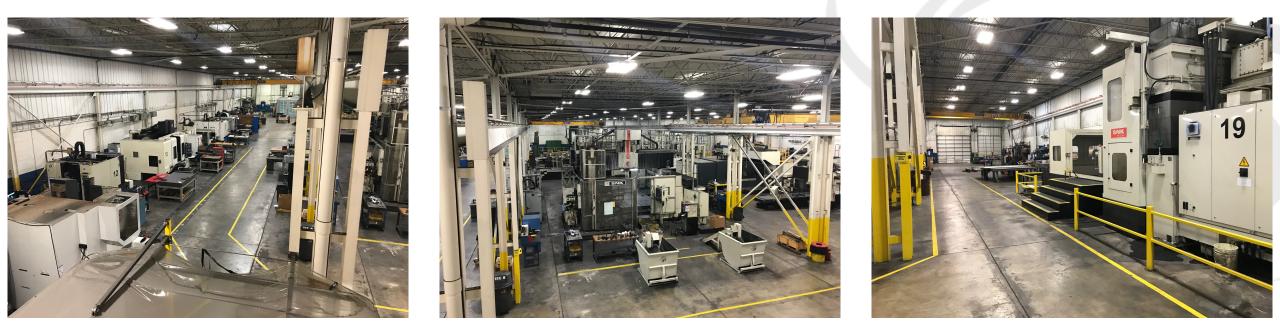

# **FACILITY OVERVIEW**

Prestige Extreme Machining and Manufacturing has expertise in supporting the aerospace, heavy equipment, automotive and defense industries. With skilled professionals manufacturing a variety of tooling and parts. Our 50,000 square foot facility is perfect for your small, medium and large projects.

# **FACILITY OVERVIEW**

Overhead Bay Doors (1) 14 Ft. x 16 Ft. (1) 12 Ft. x 16 Ft.

Crane Capacity (4) 15 Ton Cranes 18' Height Under Hook