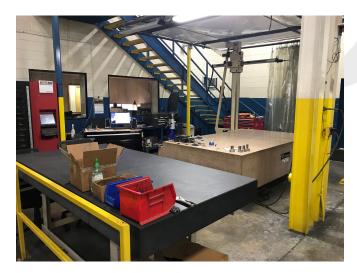

# **FACILITY OVERVIEW**

Prestige Extreme Machining and Manufacturing has expertise in supporting the aerospace, heavy equipment, automotive and defense industries. With skilled professionals manufacturing a variety of tooling and parts. Our 50,000 square foot facility is perfect for your small, medium and large projects.

# **FACILITY OVERVIEW**

Overhead Bay Doors (1) 14 Ft. x 16 Ft. (1) 12 Ft. x 16 Ft.

Crane Capacity (4) 15 Ton Cranes 18' Height Under Hook