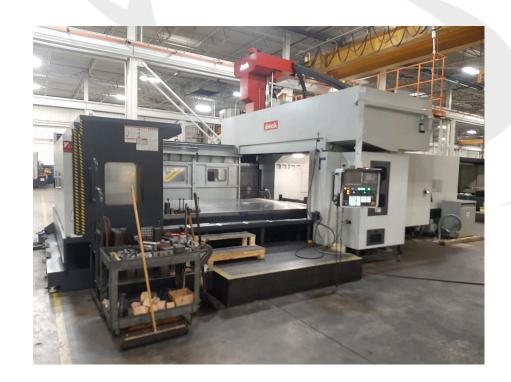

# **3/5 AXIS MACHINING**

### Our services include Small / Large 3 & 5 Axis Machining

3-Axis and 5-Axis Machining up to 40,000lbs.

- (1) Awea 3-Axis Machining Center 157" x 126 x 39" With 90-degree head available
- (1) Promac SHARAV GVT 5-Axis Machining Center up to 47" x 98" x 157"
- (1) Promac SHARAV HGVT 5-Axis Machining Center up to 47" x 98" x 236" (Coming Spring 2022!)
- (1) Large SNK 5-Axis Machining Center, up to 206" x 137" x 59"
- (1) SNK 3-Axis Machining Center, up to 177" X 114" X 55"
- (1) Large CHL 3-Axis Machining Center up to 157" x 102" x 39"
- (1) HAAS 5-Axis High Speed Machining Center, 30" x 20" x 20"
- (4) Small Machining Centers with High-Speed capabilities
- Experience machining a diverse range of materials including:
  - Steel, Cast Iron, Kirksite, Invar, Composites, Aluminum, Clay and Foam
  - CAD/CAM support